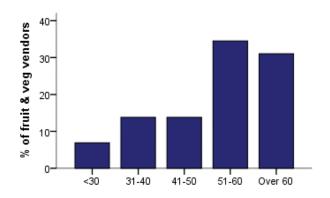

| 1              | 1     |
| 50.01-100.0     |          |               |               |                     |                     |                     | 1                   |                       |                | 1     |
| Over 100        |          |               |               |                     |                     |                     |                     |                       |                |       |
| Total           | 3        | 1             | 3             | 5                   | 2                   | 3                   | 6                   | 1                     | 1              | 25    |

## Fruit & vegetable vendor operations

#### Primary products sold: all farmer



#### Products sold by fruit & vegetable vendors



#### Age of farmers: fruit & veg



#### Years farming: fruit & veg



### Marketing channels used: fruit & veg.

Selling at farmers' markets is one of several direct-to-consumer marketing channels available to farmers. For fruit & vegetable vendors, the farmers' market is a primary source of annual gross revenues. Also, sixty percent of fruit & vegetable vendors sell at more than one farmers' market. Farm gate sales are the next most important marketing channel used by fruit & vegetable farmers.

#### Percent of farm sales from markets



Percent of farm sales from farmers' markets

#### Farmers' market revenues and number of markets attended

| Number of<br>markets<br>attended | Annual gross sales from farmers' markets: fruit and vegetable vendors |               |               |                     |