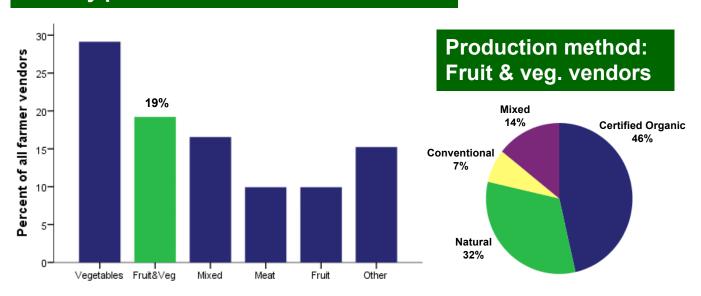

#### Primary products sold: all farmer

#### Products sold by fruit & vegetable vendors