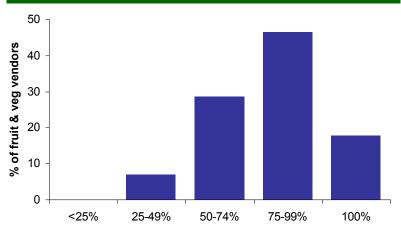

#### Percent of farm sales from markets

Percent of farm sales from farmers' markets