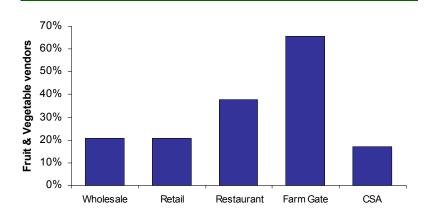

### Marketing channels used: fruit & veg.

Selling at farmers' markets is one of several direct-to-consumer marketing channels available to farmers. For fruit & vegetable vendors, the farmers' market is a primary source of annual gross revenues. Also, sixty percent of fruit & vegetable vendors sell at more than one farmers' market. Farm gate sales are the next most important marketing channel used by fruit & vegetable farmers.

#### Other marketing channels used