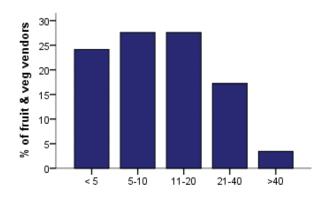

0.01-100.0     |          |               |               |                     |                     |                     | 1                   |                       |                | 1     |
| Over 100        |          |               |               |                     |                     |                     |                     |                       |                |       |
| Total           | 3        | 1             | 3             | 5                   | 2                   | 3                   | 6                   | 1                     | 1              | 25    |

## Fruit & vegetable vendor operations

#### Primary products sold: all farmer



#### Products sold by fruit & vegetable vendors



#### Age of farmers: fruit & veg



#### Years farming: fruit & veg



### Marketing channels used: fruit & veg.

Selling at farmers' markets is one of several direct-to-consumer marketing channels available to farmers. For fruit & vegetable vendors, the farmers' market is a primary source of annual gross revenues. Also, sixty percent of fruit & vegetable vendors sell at more than one farmers' market. Farm gate sales are the next most important marketing channel used by fruit & vegetable farmers.

#### Percent of farm sales from markets



Percent of farm sales from farmers' markets

#### Farmers' market revenues and number of markets attended

| Number of<br>markets<br>attended | Annual gross sales from farmers' markets: fruit and vegetable vendors |               |               |                     |                     |                     |