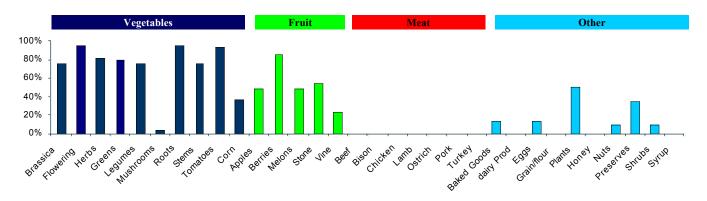

| 1                     | 1              | 1     |
| 50.01-100.0     |          |               |               |                     |                     |                     | 1                   |                       |                | 1     |
| Over 100        |          |               |               |                     |                     |                     |                     |                       |                |       |
| Total           | 3        | 1             | 3             | 5                   | 2                   | 3                   | 6                   | 1                     | 1              | 25    |

## Fruit & vegetable vendor operations

#### Primary products sold: all farmer



#### Products sold by fruit & vegetable vendors



#### Age of farmers: fruit & veg



#### Years farming: fruit & veg



### Marketing channels used: fruit & veg.

Selling at farmers' markets is one of several direct-to-consumer marketing channels available to farmers. For fruit & vegetable vendors, the farmers' market is a primary source of annual gross revenues. Also, sixty percent of fruit & vegetable vendors sell at more than one farmers' market. Farm gate sales are the next most important marketing channel used by fruit & vegetable farmers.

#### Percent of farm sales from markets



Percent of farm sales from farmers' markets

#### Farmers' market revenues and number of markets attended

| Number of<br>markets<br>attended | Annual gross sales from farmers' markets: fruit and vegetable vendors |               |               |