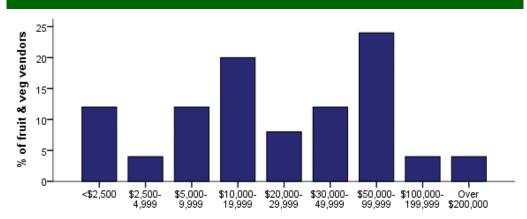

## Size of fruit & vegetable operations

Revenues and area of land cultivated are two of the most significant points of comparison among farms that sell both fruit and vegetables.

#### Gross annual revenues from farmers' markets