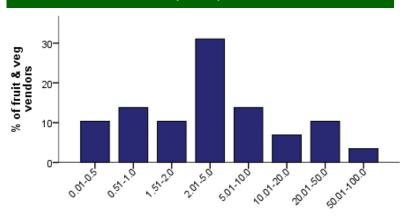

## Size of fruit & vegetable operations

Revenues and area of land cultivated are two of the most significant points of comparison among farms that sell both fruit and vegetables.

#### Area cultivated (acres)